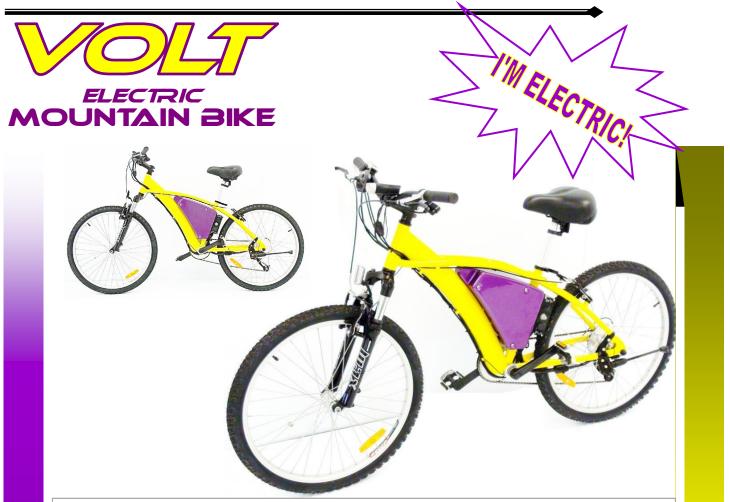

Our new line of hybrid cycles combine high quality bicycle components with electric hybrid technology that allows the rider to utilize traditional pedal power or electric power to motivate the bike. The Volt is an aluminum alloy mountain bike that features a 7-speed rear derailleur system as well as a rear 24V brushless electric motor powered by a light-weight NiMH battery. The Volt is popular among urban mountain bike riders that use their mountain bike for recreational riding and transportation around town.