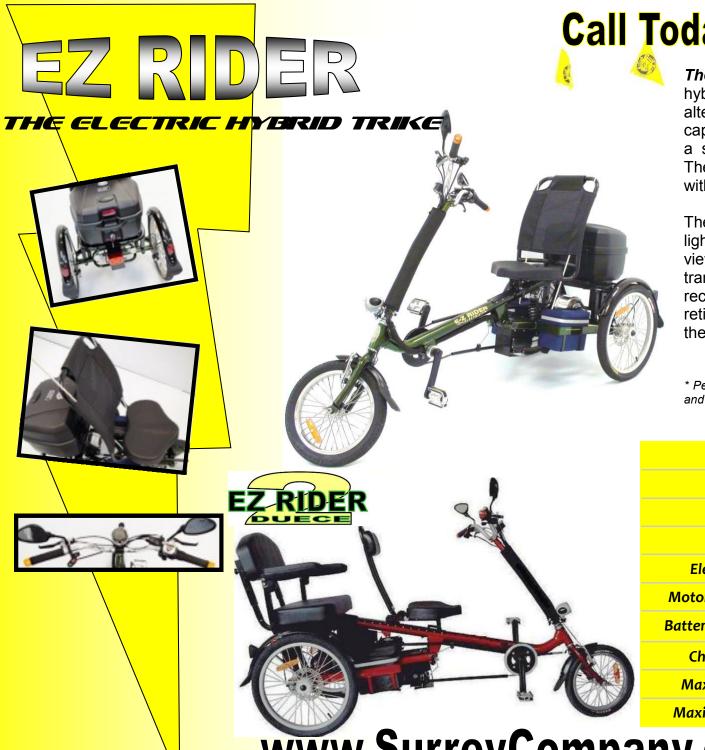

## Call Today! 1-800-765-7370

**The EZ Rider** is the *wildly popular* electric hybrid 7 speed trike, a real transportation alternative. The EZ Rider has the capability to travel more than 25 miles\* on a single charge of electric power *alone*. The EZ Rider allows the driver to pedal with or without electric assistance.

The EZ Rider includes front and rear lights, turning signals, brake light, rear view mirrors, dual disk brakes, 7 speed transmission and adjustable, suspension, recumbent seating. Whether in a retirement community or to and from work, the EZ Rider exceeds all expectations.

\* Performance varies on factors such as passenger size and riding conditions.

|  | Colors                        | Green, Blue and Red         |
|--|-------------------------------|-----------------------------|
|  | Frame                         | A36 Steel                   |
|  | Size                          | 16 inch front; 20 inch rear |
|  | Weight                        | 72 lbs (w/o battery)        |
|  | Electric Motor                | Brushless Motor             |
|  | Motor Specifications          | 24V / 750 watts             |
|  | <b>Battery Specifications</b> | Lead Acid, 24V, 36 AH       |
|  | Charging Time                 | 7-8 hours                   |
|  | Maximum Speed                 | 12-15 mph*                  |
|  | Maximum Distance              | 22-27 miles*                |
|  |                               |                             |