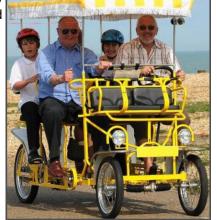

# Surrey Limousine

International Surrey Company LTD.'s industry leading, Surrey Limousine Deluxe is the larger sibling of the Surrey Deluxe. The Surrey Limousine Deluxe, designed for up to 6 adults and 2 children, offers a seating arrangement and pedal placement that provides the greatest cycling advantage available, which means an easier, more pleasurable ride. The patented, stylish child seat, the first of its kind offering two independent sets of handle bars for the children, optional Easy 7 Speed Shimano Gearing Package, fully integrated dual drink holder and mirror mounts are unique final touches that help set apart the Surrey Limousine Deluxe as the finest 8 passenger Surrey in the world.

#### WHAT OUR CUSTOMERS ARE SAYING...

"I have to tell you that we love the Surrey Limousine. We have been riding it nearly everyday, grocery store, restaurants, friend's houses, 4 mile loops just for fun. We enjoy the looks. We've had two people take pictures, and everyone has a comment. Wanted to say HI and thank you."