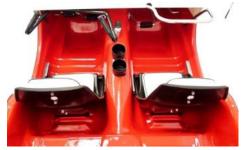

#### **TECHNICAL INFORMATION\***

Length 75 inches Width 48 inches

Height 36 inches Weight 125 pounds

International Surrey Company LTD.'s Surrey Deluxe is the finest Surrey in the world. The Surrey Company reintroduces many time tested features in the Surrey Deluxe. On the industry leading Surrey Deluxe, designed for up to 3 adults and 2 children, the seating arrangement and pedal placement provide the greatest cycling advantage available, which means an easier more pleasurable ride. Aluminum alloy wheels and cranks, heavy gauge stainless steel spokes (the strongest in the industry), high quality stainless steel frame components and aluminum fenders are all standard equipment. From the patented, stylish child seat, the first of its kind offering two independent sets of handle bars for the children, to the fully integrated dual drink holder and mirror mounts, the Surrey Deluxe is guaranteed to keep the competition scratching their heads trying to imitate The Surrey Company.

The Surrey Deluxe comes standard with foam injected, ergonomic seats, front and rear LED lamps, stainless steel nuts, bolts and washers, heavy duty brake cables, industrial grade nickel plated chain and aluminum alloy, sealed bearing wheels, which include 10 gauge stainless steel spokes, the strongest in the industry.