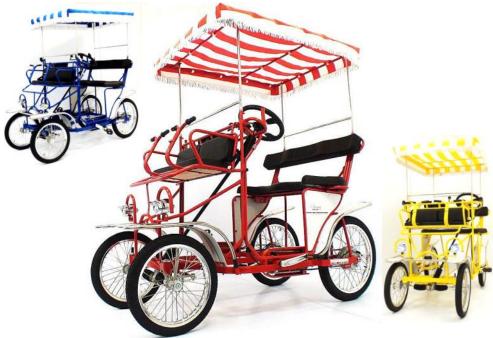

## Available in red, yellow, orange, blue and green.

# Surrey Limousine

International Surrey Company LTD.'s industry leading, Surrey Limousine Deluxe is the larger sibling of the Surrey Deluxe. The Surrey Limousine Deluxe, designed for up to 6 adults and 2 children, offers a seating arrangement and pedal placement that provides the greatest cycling advantage available, which means an easier, more pleasurable ride. The patented, stylish child seat, the first of its kind offering two independent sets of handle bars for the children, optional Easy 7 Speed Shimano Gearing Package, fully integrated dual drink holder and mirror mounts are unique final touches that help set apart the Surrey Limousine Deluxe as the finest 8 passenger Surrey in the world.

Available in red, yellow, blue, orange and green.