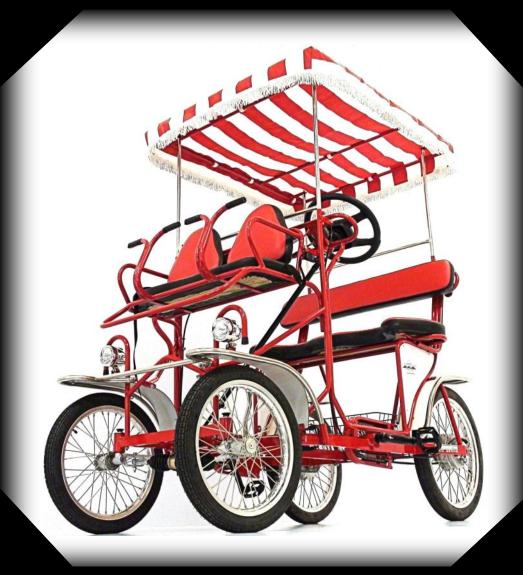

#### **TECHNICAL INFORMATION\***

Length 75 inches Width 48 inches

Height 36 inches Weight 125 pounds

International Surrey Company LTD.'s Surrey Deluxe is the finest Surrey in the world. The Surrey Company reintroduces many time tested features in the Surrey Deluxe. On the industry leading Surrey Deluxe, designed for up to 3 adults and 2 children, the seating arrangement and pedal placement provide the greatest cycling advantage available, which means an easier more pleasurable ride. Aluminum alloy wheels and cranks, heavy gauge stainless steel spokes (the strongest in the industry), high quality stainless steel frame components and aluminum fenders are all standard equipment. From the patented, stylish child seat, the first of its kind offering two independent sets of handle bars for the children, to the fully integrated dual drink holder and mirror mounts, the Surrey Deluxe is guaranteed to keep the competition scratching their heads trying to imitate The Surrey Company.

### SURREY DELUXE BECAUSE DETAILS MATTER...

The optional Easy 7 Speed Shimano Gearing Package is specially engineered and exclusively offered by *The* Surrey Company. It is 7 speeds of fun!

Our patented, fully padded child seat with safety straps and dual handlebars ensures that the kids ride in the same comfort as mom and dad and makes the kids' ride fun!

The best designed frame that maximizes strength while minimizing weight.

High quality, aluminum alloy cranks with sealed bearing bottom brackets are superior to the cheap steel cranks that are standard in the industry.

8

The "Wide Track" front wheel base design provides greater lateral stability in turns.

The reinforced carbon steel frame is painted with 49 series Tiger Drylac oven baked powered coat paint, guaranteed not to fade.

The Surrey Deluxe comes standard with foam injected, ergonomic seats, front and rear LED lamps, stainless steel nuts, bolts and washers, heavy duty brake cables, industrial grade nickel plated chain and aluminum alloy, sealed bearing wheels, which include 10 gauge stainless steel spokes, the strongest in the industry.

The awning is high quality, Sunbrella marine grade canvas, which is far superior to cheap plastic imitation awnings used by others in the industry.

## Available in red, yellow, orange, blue and green.