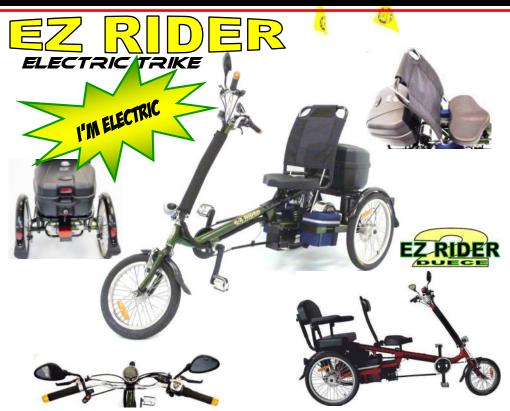

The EZ Rider is the *wildly popular* electric hybrid 7 speed trike, a real transportation alternative. The EZ Rider has the capability to travel more than 25 miles\* on a single charge of electric power *alone*. The EZ Rider allows the driver to pedal with or without electric assist. The EZ Rider includes front and rear lights, turning signals, brake light, rear view mirrors, dual disk brakes, 7 speed transmission and adjustable, suspension, recumbent seating. Whether in a retirement community or to and from work, the EZ Rider exceeds all expectations.

| Colors                 | Green, Blue and Red         |
|------------------------|-----------------------------|
| Frame                  | A36 Steel                   |
| Size                   | 16 inch front; 20 inch rear |
| Weight                 | 72 lbs (w/o battery)        |
| Electric Motor         | Brushless Motor             |
| Motor Specifications   | 24V / 750 watts             |
| Battery Specifications | Lead Acid, 24V, 36 AH       |
| Charging Time          | 7-8 hours                   |
| Maximum Speed          | 12-15 mph*                  |
| Maximum Distance       | 22-27 miles*                |