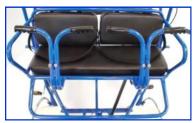

### SURREY DELUXE BECAUSE DETAILS MATTER...

The optional Easy 7 Speed Shimano Gearing Package is specially engineered and exclusively offered by *The* Surrey Company. It is 7 speeds of fun!

Our patented, fully padded child seat with safety straps and dual handlebars ensures that the kids ride in the same comfort as mom and dad and makes the kids' ride fun!

# SURREY LIMOUSINE DELUXE IS EXCELLENCE...

Surrey Limousine Deluxe offers the *only* independently freewheeling, *aluminum alloy cranks* with optional 36, 32 or 30 tooth chain rings.

The Surrey Limousine Deluxe offers our patented fully padded child seat with safety straps and dual handlebars to make the kids' ride fun!