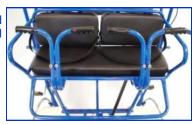

# Surrey Limousine

International Surrey Company LTD.'s industry leading, Surrey Limousine Deluxe is the larger sibling of the Surrey Deluxe. The Surrey Limousine Deluxe, designed for up to 6 adults and 2 children, offers a seating arrangement and pedal placement that provides the greatest cycling advantage available, which means an easier, more pleasurable ride. The patented, stylish child seat, the first of its kind offering two independent sets of handle bars for the children, optional Easy 7 Speed Shimano Gearing Package, fully integrated dual drink holder and mirror mounts are unique final touches that help set apart the Surrey Limousine Deluxe as the finest 8 passenger Surrey in the world.

# SURREY LIMOUSINE DELUXE IS EXCELLENCE...

Surrey Limousine Deluxe offers the *only* independently freewheeling, *aluminum alloy cranks* with optional 36, 32 or 30 tooth chain rings.

The Surrey Limousine Deluxe offers our patented fully padded child seat with safety straps and dual handlebars to make the kids' ride fun!