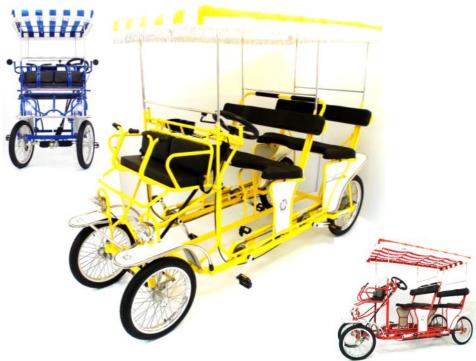

#### **TECHNICAL INFORMATION\***

Length 75 inches Width 48 inches

Height 36 inches Weight 125 pounds

International Surrey Company LTD.'s Surrey Deluxe is the finest Surrey in the world. The Surrey Company reintroduces many time tested features in the Surrey Deluxe. On the industry leading Surrey Deluxe, designed for up to 3 adults and 2 children, the seating arrangement and pedal placement provide the greatest cycling advantage available, which means an easier more pleasurable ride. Aluminum alloy wheels and cranks, heavy gauge stainless steel spokes (the strongest in the industry), high quality stainless steel frame components and aluminum fenders are all standard equipment. From the patented, stylish child seat, the first of its kind offering two independent sets of handle bars for the children, to the fully integrated dual drink holder and mirror mounts, the Surrey Deluxe is guaranteed to keep the competition scratching their heads trying to imitate The Surrey Company.

# Surrey Limousine

International Surrey Company LTD.'s industry leading, Surrey Limousine Deluxe is the larger sibling of the Surrey Deluxe. The Surrey Limousine Deluxe, designed for up to 6 adults and 2 children, offers a seating arrangement and pedal placement that provides the greatest cycling advantage available, which means an easier, more pleasurable ride. The patented, stylish child seat, the first of its kind offering two independent sets of handle bars for the children, optional Easy 7 Speed Shimano Gearing Package, fully integrated dual drink holder and mirror mounts are unique final touches that help set apart the Surrey Limousine Deluxe as the finest 8 passenger Surrey in the world.