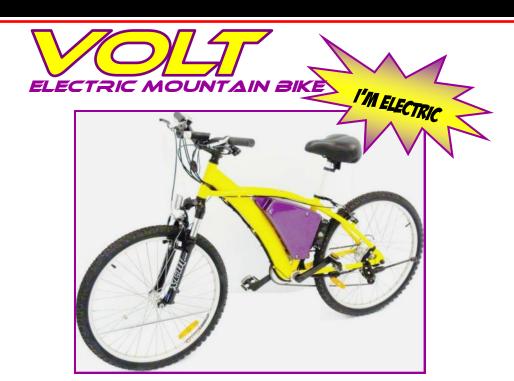

<sup>\*</sup> Product performance varies depending on rider and riding conditions

Our new line of hybrid cycles combines high quality bicycle components with electric hybrid technology that allows the rider to utilize traditional pedal power or electric power to motivate the bike. The Volt is an aluminum alloy mountain bike that features a 7 speed rear derailleur system as well as a rear 24V brushless electric motor powered by a 400 watt motor and light weight Li-lon battery. The Volt is popular among urban mountain bike riders that use their mountain bike for recreational riding and transportation around town.

| Colors                 | Gray/Black and Yellow/Purple |
|------------------------|------------------------------|
| Frame                  | Aluminum Alloy               |
| Size                   | 26 inch                      |
| Weight                 | 43 lbs (w/o battery)         |
| Electric Motor         | Rear Brushless Hub Motor     |
| Motor Specifications   | 24V / 400 watts              |
| Battery Specifications | Li –lon, 24V, 13 AH          |
| Charging Time          | 5-6 hours                    |
| Maximum Speed          | 12-15 mph*                   |
| Maximum Distance       | 22-27 miles*                 |