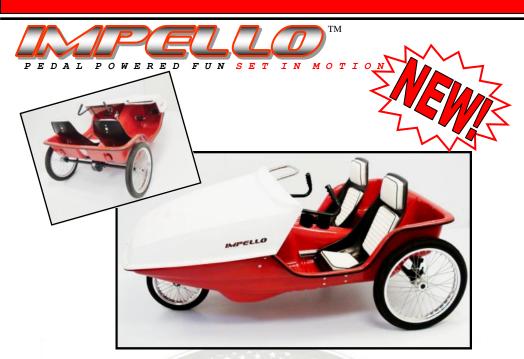

<sup>\*</sup> Product performance varies depending on rider and riding conditions

The Surrey Company's latest offering, IMPELLO, is a new twist on an old idea. IMPELLO, to set in motion in Latin, is a unique three wheeled, recumbent cycle that is both light weight and durable. The recumbent, adjustable seating provides the riders with a comfortable cycling advantage. The unique IMPELLO concept has a history of being wildly successful in the rental business because it is fun to ride.

**IMPELLO** is available with the Easy 7 Speed Shimano Gearing Package, which allows the driver and passenger to enjoy a selection of seven gears together. Other options will include electric assist, stylish awning top, windshield and lights, with many more to come.

**IMPELLO** is offered exclusively by The Surrey Company and proves there are limits to what others can imitate. **IMPELLO** steps out of the leisure cycle realm and into alternative transportation for trips to the neighborhood grocery store, school, parks and all other destinations for PEDAL POWERED FUN SET IN MOTION.