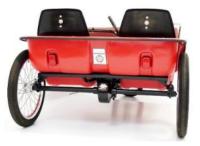

The Surrey Company's exclusive rear alloy steel differential axle permits dual rear wheel drive and incorporates a rear disc brake.

The spacious interior provides plenty of room for the two adjustable bucket seats providing the riders with recumbent comfort.

The reinforced steel chassis is designed to withstand the rigors of a commercial rental business but light enough to provide an easy, enjoyable ride.