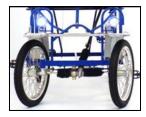

The Surrey Company's exclusive rear alloy steel differential axle permits dual rear wheel drive and incorporates a rear disc brake.

The spacious interior provides plenty of room for the two adjustable bucket seats providing the riders with recumbent comfort.

The reinforced steel chassis is designed to withstand the rigors of a commercial rental business but light enough to provide an easy, enjoyable ride.