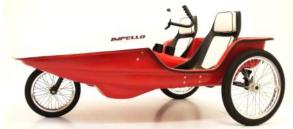

#### WHAT OUR CUSTOMERS ARE SAYING...

"You are outstanding at what you do, and I am so deeply appreciative to you for your help." Linda W. from Michigan

The UV protected polyethylene and ABS body combines long lasting strength with light weight efficiency.

The Surrey Company's exclusive rear alloy steel differential axle permits dual rear wheel drive and incorporates a rear disc brake.

The spacious interior provides plenty of room for the two adjustable bucket seats providing the riders with recumbent comfort.

The reinforced steel chassis is designed to withstand the rigors of a commercial rental business but light enough to provide an easy, enjoyable ride.